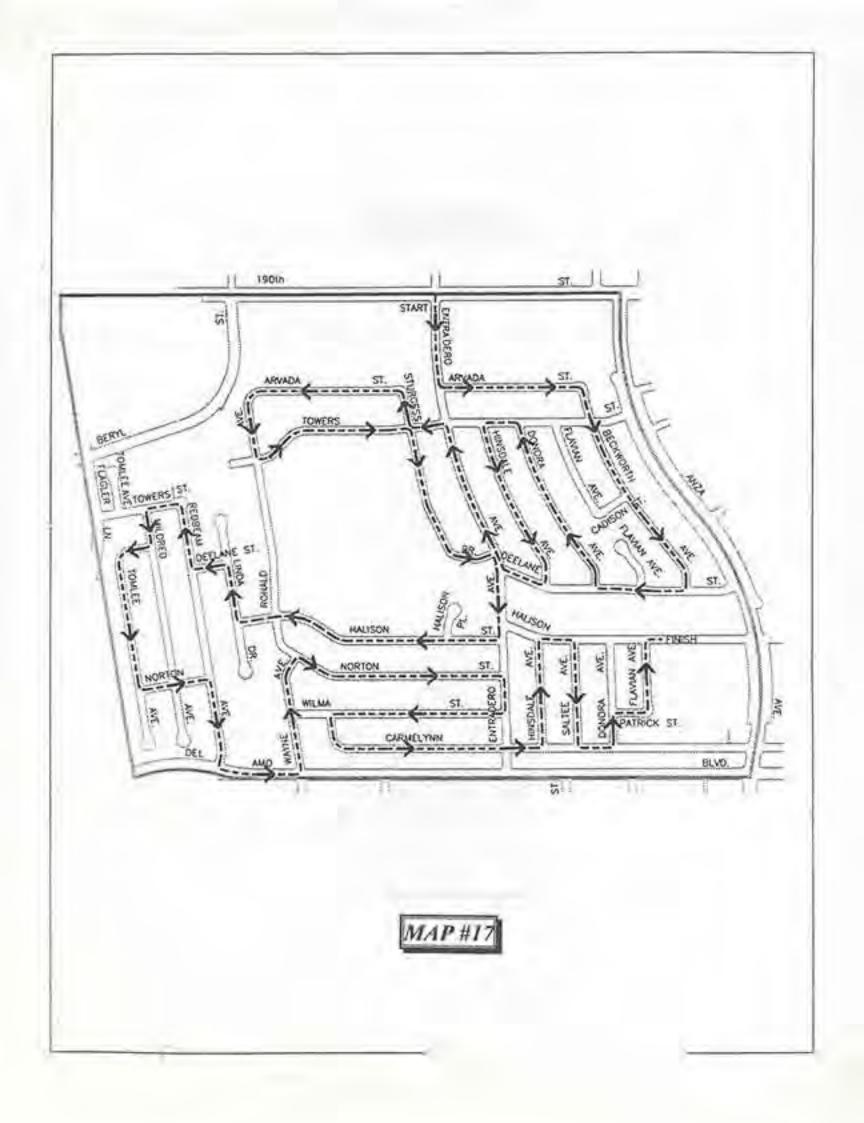

## SANTA FLOAT SCHEDULE

| DAY       | DATE    | TIME    | MAP # | AREA                                                           |
|-----------|---------|---------|-------|----------------------------------------------------------------|
| MONDAY    | NOV. 26 | 4:00 PM | 1     | Carson to Maricopa/Madrona to Crenshaw                         |
| TUESDAY   | NOV. 27 | 5:00 PM | 2     | Carson to Sepulveda/Crenshaw to Western (Chatelaine)           |
| WEDNESDAY | NOV. 28 | 5:00 PM | 3     | Del Amo to Carson/Crenshaw to Western                          |
| THURSDAY  | NOV. 29 | 5:00 PM | 4     | Sepulveda to 239 St./Crenshaw to Arlington                     |
| FRIDAY    | NOV. 30 | 5:00 PM | 5     | Sepulveda to 242 St./Arlington to Western                      |
| SATURDAY  | DEC. 1  | 5:00 PM | 6     | Sepulveda to Lomita/Hawthorne to Crenshaw (Springewood)        |
| SUNDAY    | DEC. 2  | 5:00 PM | 7     | PCH to South City Limits/Crenshaw Blvd to East City limits/    |
|           |         |         |       | Windmill to South city limits/Rolling Hills Rd to Singingwood  |
| MONDAY    | DEC. 3  | 4:00 PM | 8     | Sepulveda to PCH/West of Anza/Calle Mayor                      |
| TUESDAY   | DEC. 4  | 5:00 PM | 9     | PCH to Winlock/Rolling Hills Way to Hawthorne and west of      |
|           |         |         |       | DePortola Park                                                 |
| WEDNESDAY | DEC. 5  | 5:00 PM | 10    | Calle Mayor to South City limits/Southwest to Anza/Calle Mayor |
| THURSDAY  | DEC. 6  | 5:00 PM | 11    | PCH to city limits/West of Calle Mayor                         |
| FRIDAY    | DEC. 7  | 5:00 PM | 12    | Torrance to PCH/ Hawthorne to Anza/Calle Mayor                 |
| SATURDAY  | DEC. 8  | 5:00 PM | 13    | PCH to South City limits/Hawthorne to Via Colusa and           |
|           |         |         |       | Calle DeRicardo                                                |
| SUNDAY    | DEC. 9  | 5:00 PM | 14    | Torrance to Sepulveda/ West of Anza                            |
| MONDAY    | DEC. 10 | 5:00 PM | 15    | Torrance to 190th St/Anza to Madrona                           |
| TUESDAY   | DEC. 11 | 5:00 PM | 16    | Del Amo to Torrance/ West of Anza (Pacific Colony)             |
| WEDNESDAY | DEC. 12 | 5:00 PM | 17    | 190 St. to Del Amo Blvd/ West of Anza Ave.                     |
| THURSDAY  | DEC. 13 | 5:00 PM | 18    | Artesia to 190 St./West of Prairie Ave.                        |
| FRIDAY    | DEC. 14 | 5:00 PM | 19    | Artesia Blvd to 405 Fwy/ Prairie to Crenshaw                   |
| SATURDAY  | DEC. 15 | 5:00 PM | 20    | Redondo Beach Blvd to Artesia/West of Crenshaw to              |
|           |         |         |       | Hawthorne Blvd.                                                |
| SUNDAY    | DEC. 16 | 5:00 PM | 21    | Redondo Beach Blvd to Artesia/ Crenshaw to Western Ave         |
| MONDAY    | DEC. 17 | 4:00 PM | 22    | Artesia to 405 Fwy / 405 Fwy to Western Ave.                   |
|           |         |         |       |                                                                |