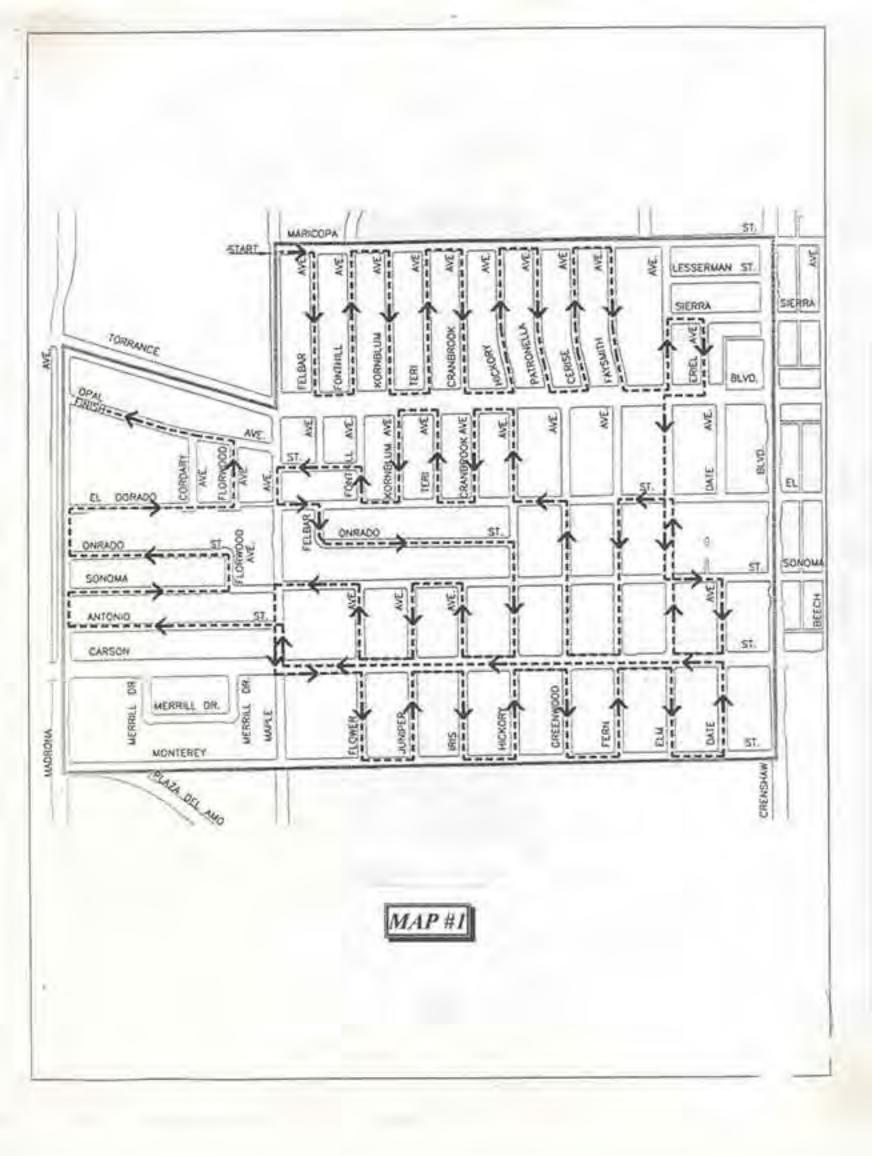

## SANTA FLOAT SCHEDULE

| DAY       | DATE    | TIME    | MAP # | AREA                                                           |
|-----------|---------|---------|-------|----------------------------------------------------------------|
| MONDAY    | NOV. 26 | 4:00 PM | 1     | Carson to Maricopa/Madrona to Crenshaw                         |
| TUESDAY   | NOV. 27 | 5:00 PM | 2     | Carson to Sepulveda/Crenshaw to Western (Chatelaine)           |
| WEDNESDAY | NOV. 28 | 5:00 PM | 3     | Del Amo to Carson/Crenshaw to Western                          |
| THURSDAY  | NOV. 29 | 5:00 PM | 4     | Sepulveda to 239 St./Crenshaw to Arlington                     |
| FRIDAY    | NOV. 30 | 5:00 PM | 5     | Sepulveda to 242 St./Arlington to Western                      |
| SATURDAY  | DEC. 1  | 5:00 PM | 6     | Sepulveda to Lomita/Hawthorne to Crenshaw (Springewood)        |
| SUNDAY    | DEC. 2  | 5:00 PM | 7     | PCH to South City Limits/Crenshaw Blvd to East City limits/    |
|           |         |         |       | Windmill to South city limits/Rolling Hills Rd to Singingwood  |
| MONDAY    | DEC. 3  | 4:00 PM | 8     | Sepulveda to PCH/West of Anza/Calle Mayor                      |
| TUESDAY   | DEC. 4  | 5:00 PM | 9     | PCH to Winlock/Rolling Hills Way to Hawthorne and west of      |
|           |         |         |       | DePortola Park                                                 |
| WEDNESDAY | DEC. 5  | 5:00 PM | 10    | Calle Mayor to South City limits/Southwest to Anza/Calle Mayor |
| THURSDAY  | DEC. 6  | 5:00 PM | 11    | PCH to city limits/West of Calle Mayor                         |
| FRIDAY    | DEC. 7  | 5:00 PM | 12    | Torrance to PCH/ Hawthorne to Anza/Calle Mayor                 |
| SATURDAY  | DEC. 8  | 5:00 PM | 13    | PCH to South City limits/Hawthorne to Via Colusa and           |
|           |         |         |       | Calle DeRicardo                                                |
| SUNDAY    | DEC. 9  | 5:00 PM | 14    | Torrance to Sepulveda/ West of Anza                            |
| MONDAY    | DEC. 10 | 5:00 PM | 15    | Torrance to 190th St/Anza to Madrona                           |
| TUESDAY   | DEC. 11 | 5:00 PM | 16    | Del Amo to Torrance/ West of Anza (Pacific Colony)             |
| WEDNESDAY | DEC. 12 | 5:00 PM | 17    | 190 St. to Del Amo Blvd/ West of Anza Ave.                     |
| THURSDAY  | DEC. 13 | 5:00 PM | 18    | Artesia to 190 St./West of Prairie Ave.                        |
| FRIDAY    | DEC. 14 | 5:00 PM | 19    | Artesia Blvd to 405 Fwy/ Prairie to Crenshaw                   |
| SATURDAY  | DEC. 15 | 5:00 PM | 20    | Redondo Beach Blvd to Artesia/West of Crenshaw to              |
|           |         |         |       | Hawthorne Blvd.                                                |
| SUNDAY    | DEC. 16 | 5:00 PM | 21    | Redondo Beach Blvd to Artesia/ Crenshaw to Western Ave         |
| MONDAY    | DEC. 17 | 4:00 PM | 22    | Artesia to 405 Fwy / 405 Fwy to Western Ave.                   |
|           |         |         |       |                                                                |