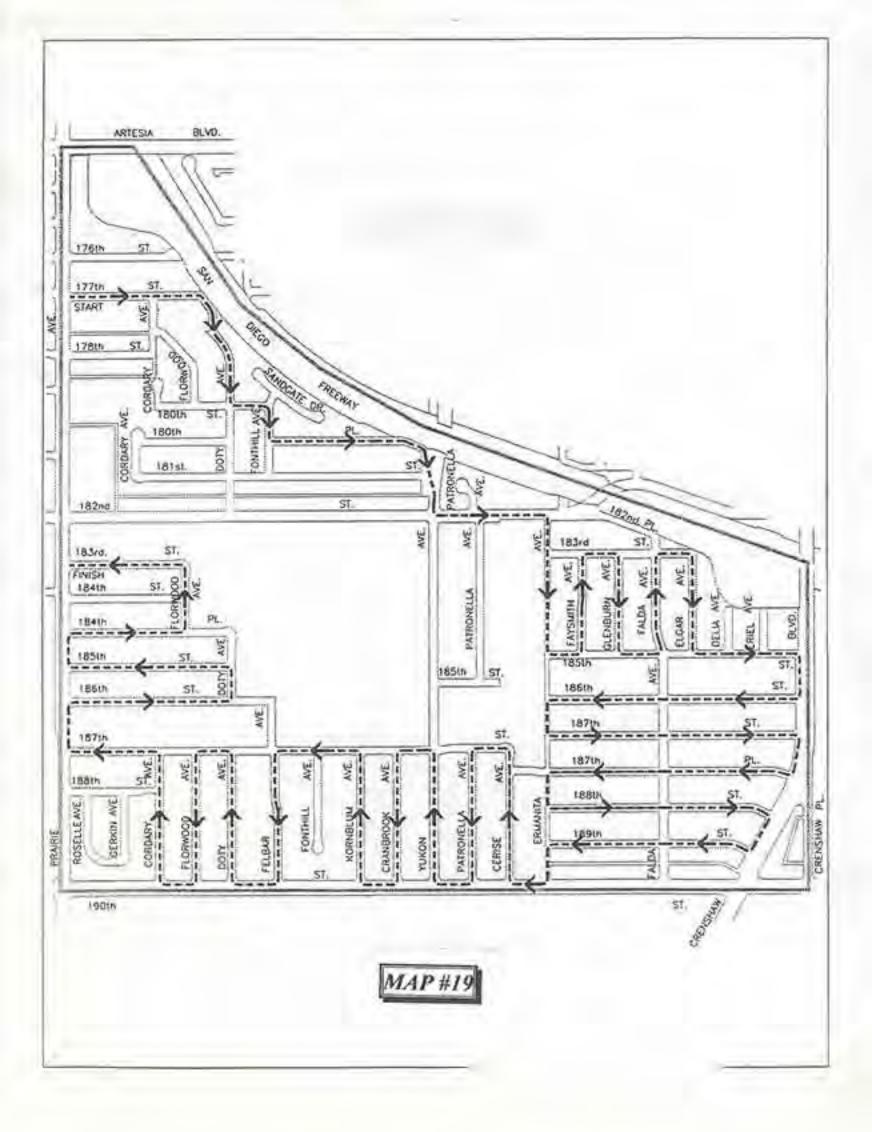

## SANTA FLOAT SCHEDULE

| DAY       | DATE    | TIME    | MAP # | AREA                                                           |
|-----------|---------|---------|-------|----------------------------------------------------------------|
| MONDAY    | NOV. 26 | 4:00 PM | 1     | Carson to Maricopa/Madrona to Crenshaw                         |
| TUESDAY   | NOV. 27 | 5:00 PM | 2     | Carson to Sepulveda/Crenshaw to Western (Chatelaine)           |
| WEDNESDAY | NOV. 28 | 5:00 PM | 3     | Del Amo to Carson/Crenshaw to Western                          |
| THURSDAY  | NOV. 29 | 5:00 PM | 4     | Sepulveda to 239 St./Crenshaw to Arlington                     |
| FRIDAY    | NOV. 30 | 5:00 PM | 5     | Sepulveda to 242 St./Arlington to Western                      |
| SATURDAY  | DEC. 1  | 5:00 PM | 6     | Sepulveda to Lomita/Hawthorne to Crenshaw (Springewood)        |
| SUNDAY    | DEC. 2  | 5:00 PM | 7     | PCH to South City Limits/Crenshaw Blvd to East City limits/    |
|           |         |         |       | Windmill to South city limits/Rolling Hills Rd to Singingwood  |
| MONDAY    | DEC. 3  | 4:00 PM | 8     | Sepulveda to PCH/West of Anza/Calle Mayor                      |
| TUESDAY   | DEC. 4  | 5:00 PM | 9     | PCH to Winlock/Rolling Hills Way to Hawthorne and west of      |
|           |         |         |       | DePortola Park                                                 |
| WEDNESDAY | DEC. 5  | 5:00 PM | 10    | Calle Mayor to South City limits/Southwest to Anza/Calle Mayor |
| THURSDAY  | DEC. 6  | 5:00 PM | 11    | PCH to city limits/West of Calle Mayor                         |
| FRIDAY    | DEC. 7  | 5:00 PM | 12    | Torrance to PCH/ Hawthorne to Anza/Calle Mayor                 |
| SATURDAY  | DEC. 8  | 5:00 PM | 13    | PCH to South City limits/Hawthorne to Via Colusa and           |
|           |         |         |       | Calle DeRicardo                                                |
| SUNDAY    | DEC. 9  | 5:00 PM | 14    | Torrance to Sepulveda/ West of Anza                            |
| MONDAY    | DEC. 10 | 5:00 PM | 15    | Torrance to 190th St/Anza to Madrona                           |
| TUESDAY   | DEC. 11 | 5:00 PM | 16    | Del Amo to Torrance/ West of Anza (Pacific Colony)             |
| WEDNESDAY | DEC. 12 | 5:00 PM | 17    | 190 St. to Del Amo Blvd/ West of Anza Ave.                     |
| THURSDAY  | DEC. 13 | 5:00 PM | 18    | Artesia to 190 St./West of Prairie Ave.                        |
| FRIDAY    | DEC. 14 | 5:00 PM | 19    | Artesia Blvd to 405 Fwy/ Prairie to Crenshaw                   |
| SATURDAY  | DEC. 15 | 5:00 PM | 20    | Redondo Beach Blvd to Artesia/West of Crenshaw to              |
|           |         |         |       | Hawthorne Blvd.                                                |
| SUNDAY    | DEC. 16 | 5:00 PM | 21    | Redondo Beach Blvd to Artesia/ Crenshaw to Western Ave         |
| MONDAY    | DEC. 17 | 4:00 PM | 22    | Artesia to 405 Fwy / 405 Fwy to Western Ave.                   |
|           |         |         |       |                                                                |