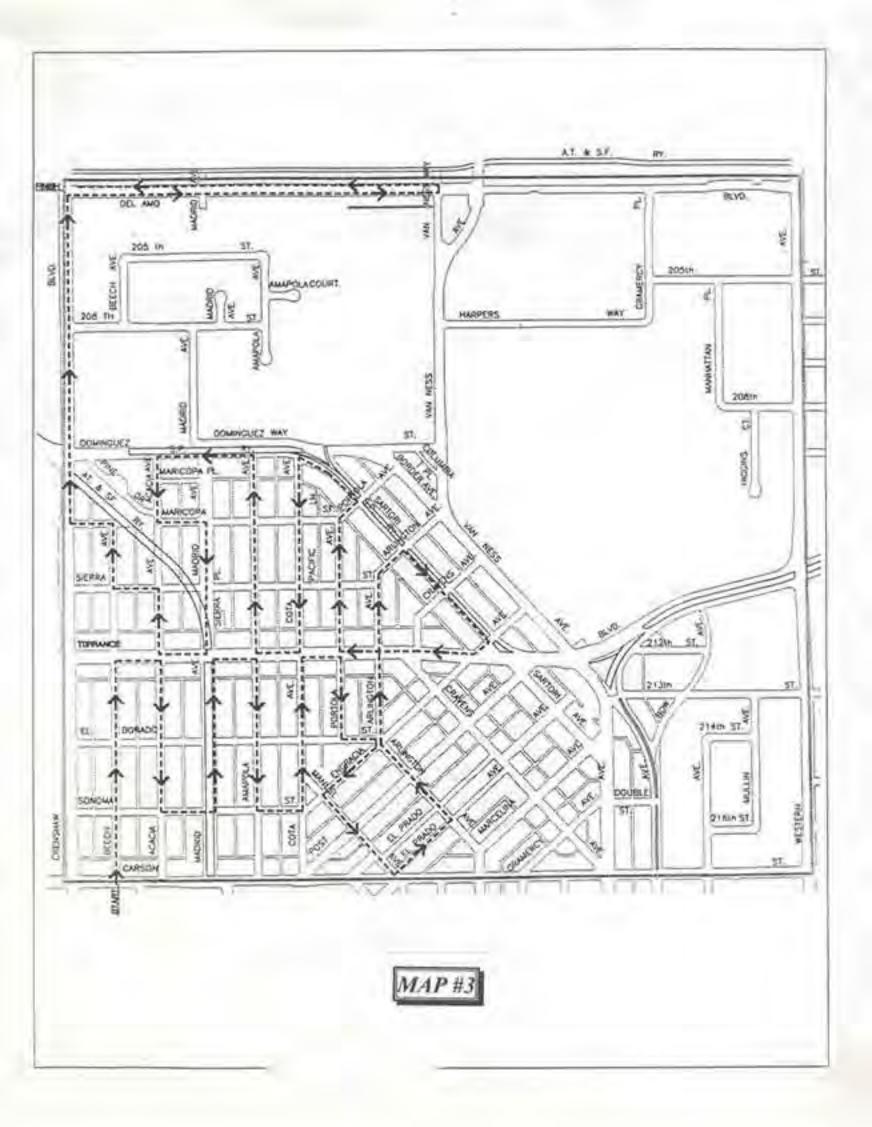

## SANTA FLOAT SCHEDULE

| DAY       | DATE    | TIME    | MAP # | AREA                                                           |
|-----------|---------|---------|-------|----------------------------------------------------------------|
| MONDAY    | NOV. 26 | 4:00 PM | 1     | Carson to Maricopa/Madrona to Crenshaw                         |
| TUESDAY   | NOV. 27 | 5:00 PM | 2     | Carson to Sepulveda/Crenshaw to Western (Chatelaine)           |
| WEDNESDAY | NOV. 28 | 5:00 PM | 3     | Del Amo to Carson/Crenshaw to Western                          |
| THURSDAY  | NOV. 29 | 5:00 PM | 4     | Sepulveda to 239 St./Crenshaw to Arlington                     |
| FRIDAY    | NOV. 30 | 5:00 PM | 5     | Sepulveda to 242 St./Arlington to Western                      |
| SATURDAY  | DEC. 1  | 5:00 PM | 6     | Sepulveda to Lomita/Hawthorne to Crenshaw (Springewood)        |
| SUNDAY    | DEC. 2  | 5:00 PM | 7     | PCH to South City Limits/Crenshaw Blvd to East City limits/    |
|           |         |         |       | Windmill to South city limits/Rolling Hills Rd to Singingwood  |
| MONDAY    | DEC. 3  | 4:00 PM | 8     | Sepulveda to PCH/West of Anza/Calle Mayor                      |
| TUESDAY   | DEC. 4  | 5:00 PM | 9     | PCH to Winlock/Rolling Hills Way to Hawthorne and west of      |
|           |         |         |       | DePortola Park                                                 |
| WEDNESDAY | DEC. 5  | 5:00 PM | 10    | Calle Mayor to South City limits/Southwest to Anza/Calle Mayor |
| THURSDAY  | DEC. 6  | 5:00 PM | 11    | PCH to city limits/West of Calle Mayor                         |
| FRIDAY    | DEC. 7  | 5:00 PM | 12    | Torrance to PCH/ Hawthorne to Anza/Calle Mayor                 |
| SATURDAY  | DEC. 8  | 5:00 PM | 13    | PCH to South City limits/Hawthorne to Via Colusa and           |
|           |         |         |       | Calle DeRicardo                                                |
| SUNDAY    | DEC. 9  | 5:00 PM | 14    | Torrance to Sepulveda/ West of Anza                            |
| MONDAY    | DEC. 10 | 5:00 PM | 15    | Torrance to 190th St/Anza to Madrona                           |
| TUESDAY   | DEC. 11 | 5:00 PM | 16    | Del Amo to Torrance/ West of Anza (Pacific Colony)             |
| WEDNESDAY | DEC. 12 | 5:00 PM | 17    | 190 St. to Del Amo Blvd/ West of Anza Ave.                     |
| THURSDAY  | DEC. 13 | 5:00 PM | 18    | Artesia to 190 St./West of Prairie Ave.                        |
| FRIDAY    | DEC. 14 | 5:00 PM | 19    | Artesia Blvd to 405 Fwy/ Prairie to Crenshaw                   |
| SATURDAY  | DEC. 15 | 5:00 PM | 20    | Redondo Beach Blvd to Artesia/West of Crenshaw to              |
|           |         |         |       | Hawthorne Blvd.                                                |
| SUNDAY    | DEC. 16 | 5:00 PM | 21    | Redondo Beach Blvd to Artesia/ Crenshaw to Western Ave         |
| MONDAY    | DEC. 17 | 4:00 PM | 22    | Artesia to 405 Fwy / 405 Fwy to Western Ave.                   |
|           |         |         |       |                                                                |