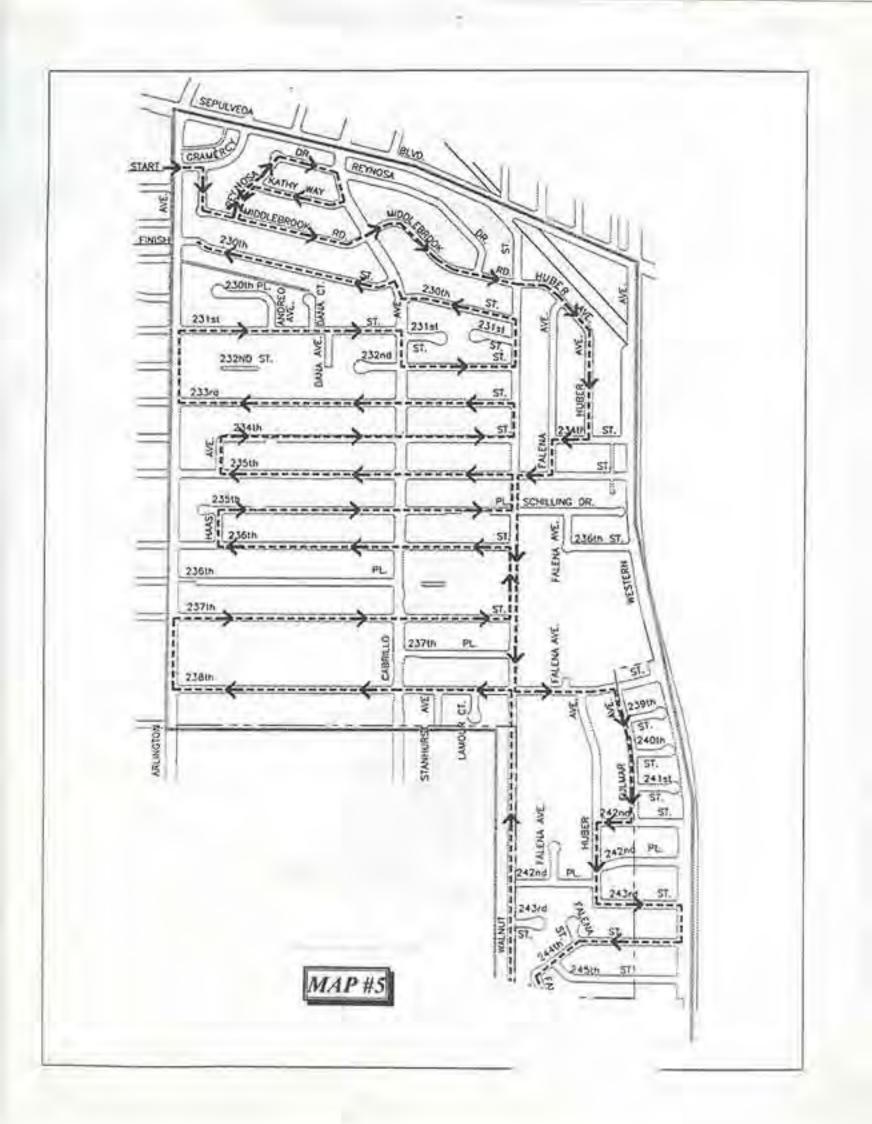

## SANTA FLOAT SCHEDULE

| DAY       | DATE    | TIME    | MAP # | AREA                                                           |
|-----------|---------|---------|-------|----------------------------------------------------------------|
| MONDAY    | NOV. 26 | 4:00 PM | 1     | Carson to Maricopa/Madrona to Crenshaw                         |
| TUESDAY   | NOV. 27 | 5:00 PM | 2     | Carson to Sepulveda/Crenshaw to Western (Chatelaine)           |
| WEDNESDAY | NOV. 28 | 5:00 PM | 3     | Del Amo to Carson/Crenshaw to Western                          |
| THURSDAY  | NOV. 29 | 5:00 PM | 4     | Sepulveda to 239 St./Crenshaw to Arlington                     |
| FRIDAY    | NOV. 30 | 5:00 PM | 5     | Sepulveda to 242 St./Arlington to Western                      |
| SATURDAY  | DEC. 1  | 5:00 PM | 6     | Sepulveda to Lomita/Hawthorne to Crenshaw (Springewood)        |
| SUNDAY    | DEC. 2  | 5:00 PM | 7     | PCH to South City Limits/Crenshaw Blvd to East City limits/    |
|           |         |         |       | Windmill to South city limits/Rolling Hills Rd to Singingwood  |
| MONDAY    | DEC. 3  | 4:00 PM | 8     | Sepulveda to PCH/West of Anza/Calle Mayor                      |
| TUESDAY   | DEC. 4  | 5:00 PM | 9     | PCH to Winlock/Rolling Hills Way to Hawthorne and west of      |
|           |         |         |       | DePortola Park                                                 |
| WEDNESDAY | DEC. 5  | 5:00 PM | 10    | Calle Mayor to South City limits/Southwest to Anza/Calle Mayor |
| THURSDAY  | DEC. 6  | 5:00 PM | 11    | PCH to city limits/West of Calle Mayor                         |
| FRIDAY    | DEC. 7  | 5:00 PM | 12    | Torrance to PCH/ Hawthorne to Anza/Calle Mayor                 |
| SATURDAY  | DEC. 8  | 5:00 PM | 13    | PCH to South City limits/Hawthorne to Via Colusa and           |
|           |         |         |       | Calle DeRicardo                                                |
| SUNDAY    | DEC. 9  | 5:00 PM | 14    | Torrance to Sepulveda/ West of Anza                            |
| MONDAY    | DEC. 10 | 5:00 PM | 15    | Torrance to 190th St/Anza to Madrona                           |
| TUESDAY   | DEC. 11 | 5:00 PM | 16    | Del Amo to Torrance/ West of Anza (Pacific Colony)             |
| WEDNESDAY | DEC. 12 | 5:00 PM | 17    | 190 St. to Del Amo Blvd/ West of Anza Ave.                     |
| THURSDAY  | DEC. 13 | 5:00 PM | 18    | Artesia to 190 St./West of Prairie Ave.                        |
| FRIDAY    | DEC. 14 | 5:00 PM | 19    | Artesia Blvd to 405 Fwy/ Prairie to Crenshaw                   |
| SATURDAY  | DEC. 15 | 5:00 PM | 20    | Redondo Beach Blvd to Artesia/West of Crenshaw to              |
|           |         |         |       | Hawthorne Blvd.                                                |
| SUNDAY    | DEC. 16 | 5:00 PM | 21    | Redondo Beach Blvd to Artesia/ Crenshaw to Western Ave         |
| MONDAY    | DEC. 17 | 4:00 PM | 22    | Artesia to 405 Fwy / 405 Fwy to Western Ave.                   |
|           |         |         |       |                                                                |