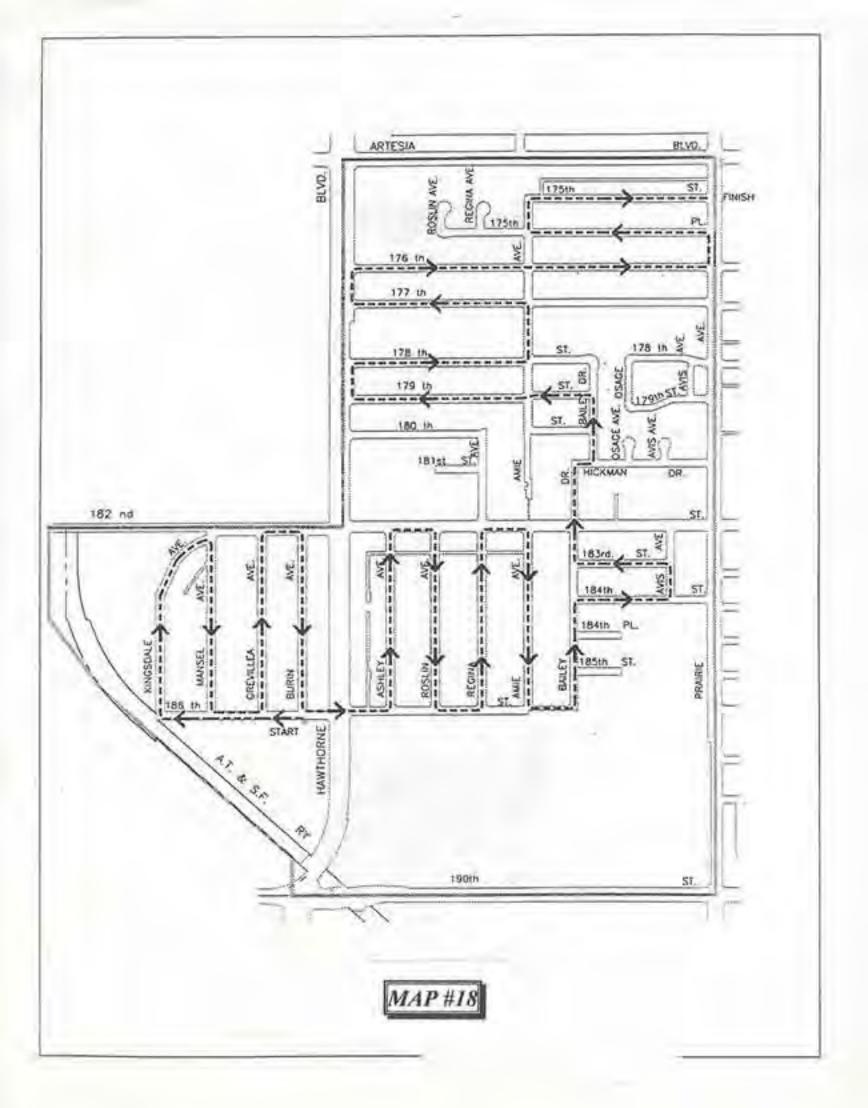

## SANTA FLOAT SCHEDULE

| DAY       | DATE    | TIME    | MAP # | AREA                                                           |
|-----------|---------|---------|-------|----------------------------------------------------------------|
| MONDAY    | NOV. 26 | 4:00 PM | 1     | Carson to Maricopa/Madrona to Crenshaw                         |
| TUESDAY   | NOV. 27 | 5:00 PM | 2     | Carson to Sepulveda/Crenshaw to Western (Chatelaine)           |
| WEDNESDAY | NOV. 28 | 5:00 PM | 3     | Del Amo to Carson/Crenshaw to Western                          |
| THURSDAY  | NOV. 29 | 5:00 PM | 4     | Sepulveda to 239 St./Crenshaw to Arlington                     |
| FRIDAY    | NOV. 30 | 5:00 PM | 5     | Sepulveda to 242 St./Arlington to Western                      |
| SATURDAY  | DEC. 1  | 5:00 PM | 6     | Sepulveda to Lomita/Hawthorne to Crenshaw (Springewood)        |
| SUNDAY    | DEC. 2  | 5:00 PM | 7     | PCH to South City Limits/Crenshaw Blvd to East City limits/    |
|           |         |         |       | Windmill to South city limits/Rolling Hills Rd to Singingwood  |
| MONDAY    | DEC. 3  | 4:00 PM | 8     | Sepulveda to PCH/West of Anza/Calle Mayor                      |
| TUESDAY   | DEC. 4  | 5:00 PM | 9     | PCH to Winlock/Rolling Hills Way to Hawthorne and west of      |
|           |         |         |       | DePortola Park                                                 |
| WEDNESDAY | DEC. 5  | 5:00 PM | 10    | Calle Mayor to South City limits/Southwest to Anza/Calle Mayor |
| THURSDAY  | DEC. 6  | 5:00 PM | 11    | PCH to city limits/West of Calle Mayor                         |
| FRIDAY    | DEC. 7  | 5:00 PM | 12    | Torrance to PCH/ Hawthorne to Anza/Calle Mayor                 |
| SATURDAY  | DEC. 8  | 5:00 PM | 13    | PCH to South City limits/Hawthorne to Via Colusa and           |
|           |         |         |       | Calle DeRicardo                                                |
| SUNDAY    | DEC. 9  | 5:00 PM | 14    | Torrance to Sepulveda/ West of Anza                            |
| MONDAY    | DEC. 10 | 5:00 PM | 15    | Torrance to 190th St/Anza to Madrona                           |
| TUESDAY   | DEC. 11 | 5:00 PM | 16    | Del Amo to Torrance/ West of Anza (Pacific Colony)             |
| WEDNESDAY | DEC. 12 | 5:00 PM | 17    | 190 St. to Del Amo Blvd/ West of Anza Ave.                     |
| THURSDAY  | DEC. 13 | 5:00 PM | 18    | Artesia to 190 St./West of Prairie Ave.                        |
| FRIDAY    | DEC. 14 | 5:00 PM | 19    | Artesia Blvd to 405 Fwy/ Prairie to Crenshaw                   |
| SATURDAY  | DEC. 15 | 5:00 PM | 20    | Redondo Beach Blvd to Artesia/West of Crenshaw to              |
|           |         |         |       | Hawthorne Blvd.                                                |
| SUNDAY    | DEC. 16 | 5:00 PM | 21    | Redondo Beach Blvd to Artesia/ Crenshaw to Western Ave         |
| MONDAY    | DEC. 17 | 4:00 PM | 22    | Artesia to 405 Fwy / 405 Fwy to Western Ave.                   |
|           |         |         |       |                                                                |