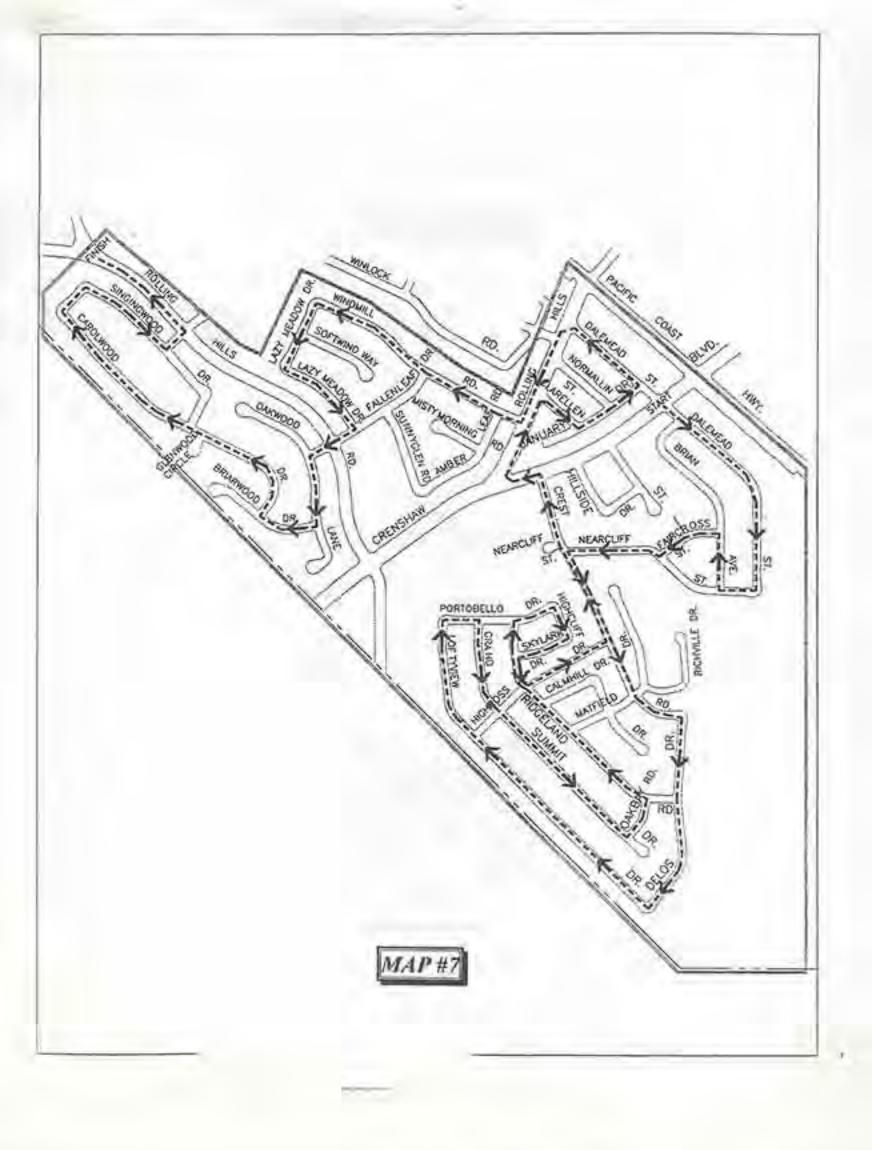

## SANTA FLOAT SCHEDULE

| DAY       | DATE    | TIME    | MAP # | AREA                                                           |
|-----------|---------|---------|-------|----------------------------------------------------------------|
| MONDAY    | NOV. 26 | 4:00 PM | 1     | Carson to Maricopa/Madrona to Crenshaw                         |
| TUESDAY   | NOV. 27 | 5:00 PM | 2     | Carson to Sepulveda/Crenshaw to Western (Chatelaine)           |
| WEDNESDAY | NOV. 28 | 5:00 PM | 3     | Del Amo to Carson/Crenshaw to Western                          |
| THURSDAY  | NOV. 29 | 5:00 PM | 4     | Sepulveda to 239 St./Crenshaw to Arlington                     |
| FRIDAY    | NOV. 30 | 5:00 PM | 5     | Sepulveda to 242 St./Arlington to Western                      |
| SATURDAY  | DEC. 1  | 5:00 PM | 6     | Sepulveda to Lomita/Hawthorne to Crenshaw (Springewood)        |
| SUNDAY    | DEC. 2  | 5:00 PM | 7     | PCH to South City Limits/Crenshaw Blvd to East City limits/    |
|           |         |         |       | Windmill to South city limits/Rolling Hills Rd to Singingwood  |
| MONDAY    | DEC. 3  | 4:00 PM | 8     | Sepulveda to PCH/West of Anza/Calle Mayor                      |
| TUESDAY   | DEC. 4  | 5:00 PM | 9     | PCH to Winlock/Rolling Hills Way to Hawthorne and west of      |
|           |         |         |       | DePortola Park                                                 |
| WEDNESDAY | DEC. 5  | 5:00 PM | 10    | Calle Mayor to South City limits/Southwest to Anza/Calle Mayor |
| THURSDAY  | DEC. 6  | 5:00 PM | 11    | PCH to city limits/West of Calle Mayor                         |
| FRIDAY    | DEC. 7  | 5:00 PM | 12    | Torrance to PCH/ Hawthorne to Anza/Calle Mayor                 |
| SATURDAY  | DEC. 8  | 5:00 PM | 13    | PCH to South City limits/Hawthorne to Via Colusa and           |
|           |         |         |       | Calle DeRicardo                                                |
| SUNDAY    | DEC. 9  | 5:00 PM | 14    | Torrance to Sepulveda/ West of Anza                            |
| MONDAY    | DEC. 10 | 5:00 PM | 15    | Torrance to 190th St/Anza to Madrona                           |
| TUESDAY   | DEC. 11 | 5:00 PM | 16    | Del Amo to Torrance/ West of Anza (Pacific Colony)             |
| WEDNESDAY | DEC. 12 | 5:00 PM | 17    | 190 St. to Del Amo Blvd/ West of Anza Ave.                     |
| THURSDAY  | DEC. 13 | 5:00 PM | 18    | Artesia to 190 St./West of Prairie Ave.                        |
| FRIDAY    | DEC. 14 | 5:00 PM | 19    | Artesia Blvd to 405 Fwy/ Prairie to Crenshaw                   |
| SATURDAY  | DEC. 15 | 5:00 PM | 20    | Redondo Beach Blvd to Artesia/West of Crenshaw to              |
|           |         |         |       | Hawthorne Blvd.                                                |
| SUNDAY    | DEC. 16 | 5:00 PM | 21    | Redondo Beach Blvd to Artesia/ Crenshaw to Western Ave         |
| MONDAY    | DEC. 17 | 4:00 PM | 22    | Artesia to 405 Fwy / 405 Fwy to Western Ave.                   |
|           |         |         |       |                                                                |