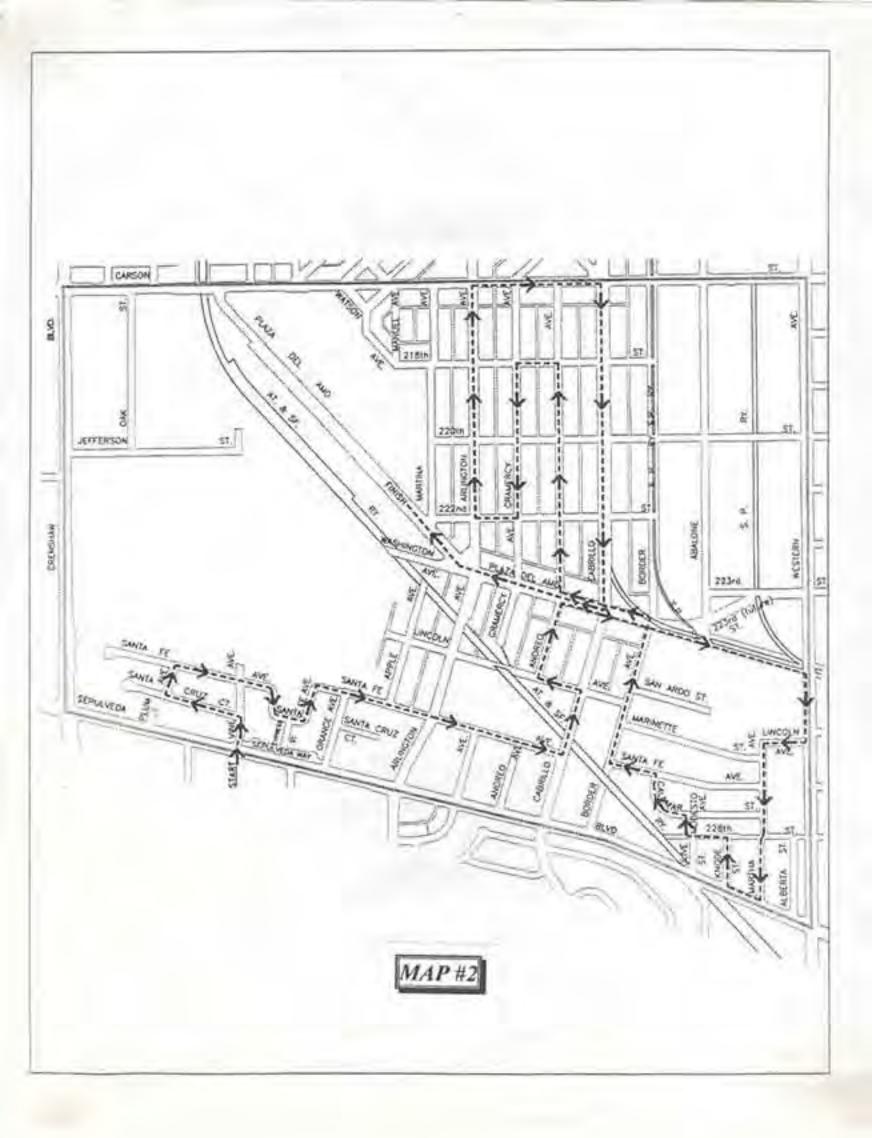

## SANTA FLOAT SCHEDULE

| DAY       | DATE    | TIME    | MAP # | AREA                                                           |
|-----------|---------|---------|-------|----------------------------------------------------------------|
| MONDAY    | NOV. 26 | 4:00 PM | 1     | Carson to Maricopa/Madrona to Crenshaw                         |
| TUESDAY   | NOV. 27 | 5:00 PM | 2     | Carson to Sepulveda/Crenshaw to Western (Chatelaine)           |
| WEDNESDAY | NOV. 28 | 5:00 PM | 3     | Del Amo to Carson/Crenshaw to Western                          |
| THURSDAY  | NOV. 29 | 5:00 PM | 4     | Sepulveda to 239 St./Crenshaw to Arlington                     |
| FRIDAY    | NOV. 30 | 5:00 PM | 5     | Sepulveda to 242 St./Arlington to Western                      |
| SATURDAY  | DEC. 1  | 5:00 PM | 6     | Sepulveda to Lomita/Hawthorne to Crenshaw (Springewood)        |
| SUNDAY    | DEC. 2  | 5:00 PM | 7     | PCH to South City Limits/Crenshaw Blvd to East City limits/    |
|           |         |         |       | Windmill to South city limits/Rolling Hills Rd to Singingwood  |
| MONDAY    | DEC. 3  | 4:00 PM | 8     | Sepulveda to PCH/West of Anza/Calle Mayor                      |
| TUESDAY   | DEC. 4  | 5:00 PM | 9     | PCH to Winlock/Rolling Hills Way to Hawthorne and west of      |
|           |         |         |       | DePortola Park                                                 |
| WEDNESDAY | DEC. 5  | 5:00 PM | 10    | Calle Mayor to South City limits/Southwest to Anza/Calle Mayor |
| THURSDAY  | DEC. 6  | 5:00 PM | 11    | PCH to city limits/West of Calle Mayor                         |
| FRIDAY    | DEC. 7  | 5:00 PM | 12    | Torrance to PCH/ Hawthorne to Anza/Calle Mayor                 |
| SATURDAY  | DEC. 8  | 5:00 PM | 13    | PCH to South City limits/Hawthorne to Via Colusa and           |
|           |         |         |       | Calle DeRicardo                                                |
| SUNDAY    | DEC. 9  | 5:00 PM | 14    | Torrance to Sepulveda/ West of Anza                            |
| MONDAY    | DEC. 10 | 5:00 PM | 15    | Torrance to 190th St/Anza to Madrona                           |
| TUESDAY   | DEC. 11 | 5:00 PM | 16    | Del Amo to Torrance/ West of Anza (Pacific Colony)             |
| WEDNESDAY | DEC. 12 | 5:00 PM | 17    | 190 St. to Del Amo Blvd/ West of Anza Ave.                     |
| THURSDAY  | DEC. 13 | 5:00 PM | 18    | Artesia to 190 St./West of Prairie Ave.                        |
| FRIDAY    | DEC. 14 | 5:00 PM | 19    | Artesia Blvd to 405 Fwy/ Prairie to Crenshaw                   |
| SATURDAY  | DEC. 15 | 5:00 PM | 20    | Redondo Beach Blvd to Artesia/West of Crenshaw to              |
|           |         |         |       | Hawthorne Blvd.                                                |
| SUNDAY    | DEC. 16 | 5:00 PM | 21    | Redondo Beach Blvd to Artesia/ Crenshaw to Western Ave         |
| MONDAY    | DEC. 17 | 4:00 PM | 22    | Artesia to 405 Fwy / 405 Fwy to Western Ave.                   |
|           |         |         |       |                                                                |