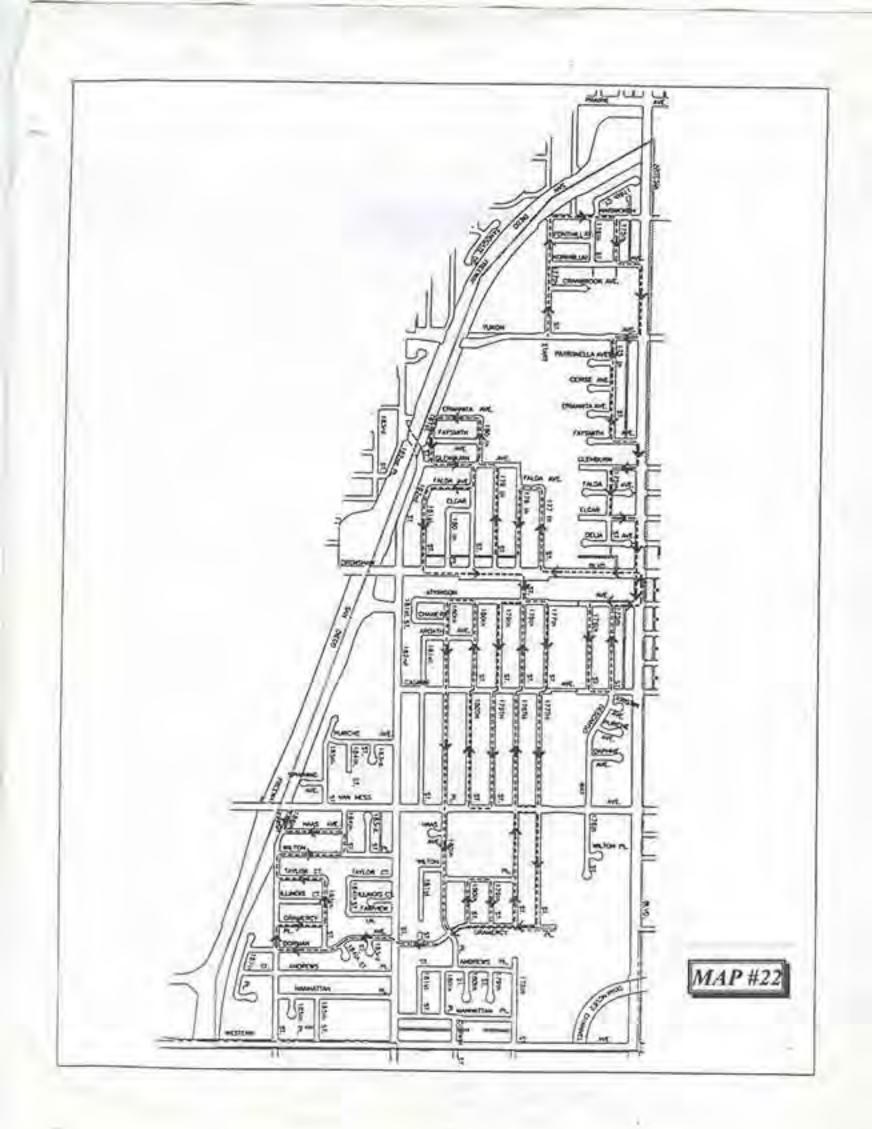

## SANTA FLOAT SCHEDULE

| DAY       | DATE    | TIME    | MAP # | AREA                                                           |
|-----------|---------|---------|-------|----------------------------------------------------------------|
| MONDAY    | NOV. 26 | 4:00 PM | 1     | Carson to Maricopa/Madrona to Crenshaw                         |
| TUESDAY   | NOV. 27 | 5:00 PM | 2     | Carson to Sepulveda/Crenshaw to Western (Chatelaine)           |
| WEDNESDAY | NOV. 28 | 5:00 PM | 3     | Del Amo to Carson/Crenshaw to Western                          |
| THURSDAY  | NOV. 29 | 5:00 PM | 4     | Sepulveda to 239 St./Crenshaw to Arlington                     |
| FRIDAY    | NOV. 30 | 5:00 PM | 5     | Sepulveda to 242 St./Arlington to Western                      |
| SATURDAY  | DEC. 1  | 5:00 PM | 6     | Sepulveda to Lomita/Hawthorne to Crenshaw (Springewood)        |
| SUNDAY    | DEC. 2  | 5:00 PM | 7     | PCH to South City Limits/Crenshaw Blvd to East City limits/    |
|           |         |         |       | Windmill to South city limits/Rolling Hills Rd to Singingwood  |
| MONDAY    | DEC. 3  | 4:00 PM | 8     | Sepulveda to PCH/West of Anza/Calle Mayor                      |
| TUESDAY   | DEC. 4  | 5:00 PM | 9     | PCH to Winlock/Rolling Hills Way to Hawthorne and west of      |
|           |         |         |       | DePortola Park                                                 |
| WEDNESDAY | DEC. 5  | 5:00 PM | 10    | Calle Mayor to South City limits/Southwest to Anza/Calle Mayor |
| THURSDAY  | DEC. 6  | 5:00 PM | 11    | PCH to city limits/West of Calle Mayor                         |
| FRIDAY    | DEC. 7  | 5:00 PM | 12    | Torrance to PCH/ Hawthorne to Anza/Calle Mayor                 |
| SATURDAY  | DEC. 8  | 5:00 PM | 13    | PCH to South City limits/Hawthorne to Via Colusa and           |
|           |         |         |       | Calle DeRicardo                                                |
| SUNDAY    | DEC. 9  | 5:00 PM | 14    | Torrance to Sepulveda/ West of Anza                            |
| MONDAY    | DEC. 10 | 5:00 PM | 15    | Torrance to 190th St/Anza to Madrona                           |
| TUESDAY   | DEC. 11 | 5:00 PM | 16    | Del Amo to Torrance/ West of Anza (Pacific Colony)             |
| WEDNESDAY | DEC. 12 | 5:00 PM | 17    | 190 St. to Del Amo Blvd/ West of Anza Ave.                     |
| THURSDAY  | DEC. 13 | 5:00 PM | 18    | Artesia to 190 St./West of Prairie Ave.                        |
| FRIDAY    | DEC. 14 | 5:00 PM | 19    | Artesia Blvd to 405 Fwy/ Prairie to Crenshaw                   |
| SATURDAY  | DEC. 15 | 5:00 PM | 20    | Redondo Beach Blvd to Artesia/West of Crenshaw to              |
|           |         |         |       | Hawthorne Blvd.                                                |
| SUNDAY    | DEC. 16 | 5:00 PM | 21    | Redondo Beach Blvd to Artesia/ Crenshaw to Western Ave         |
| MONDAY    | DEC. 17 | 4:00 PM | 22    | Artesia to 405 Fwy / 405 Fwy to Western Ave.                   |
|           |         |         |       |                                                                |