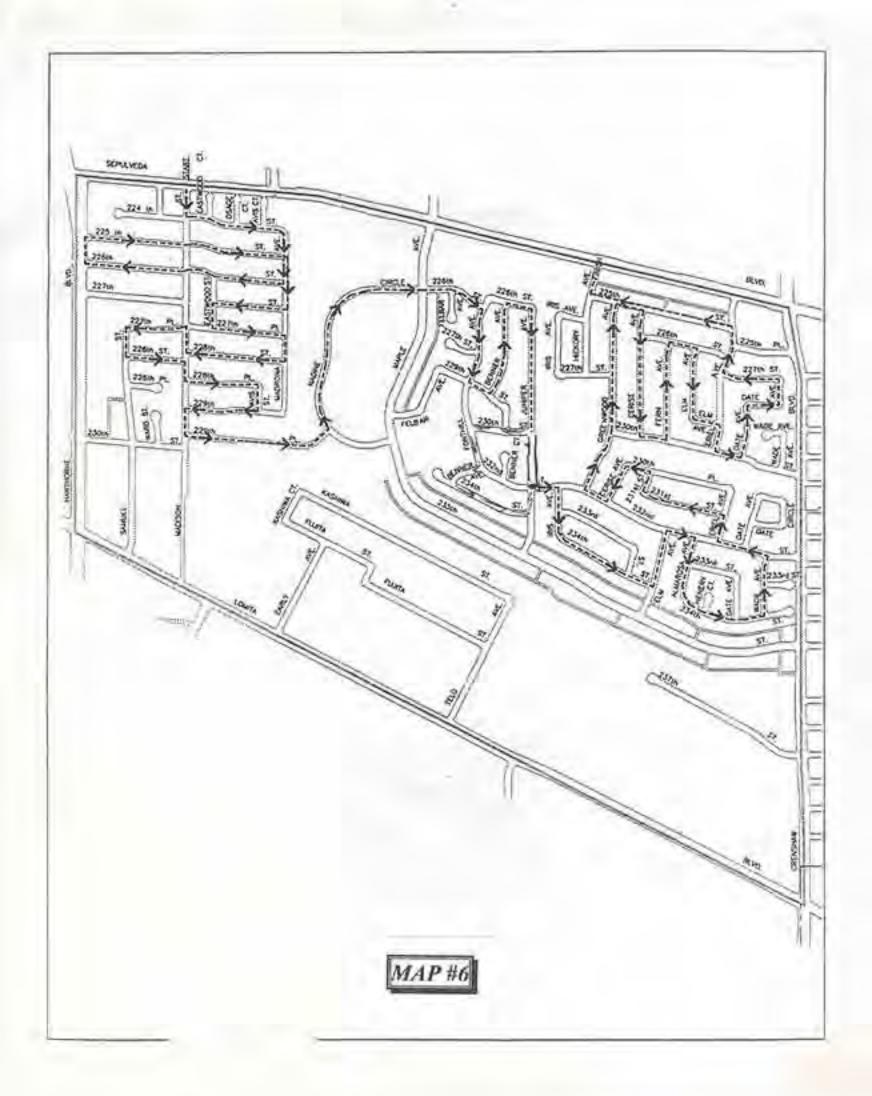

## SANTA FLOAT SCHEDULE

| DAY       | DATE    | TIME    | MAP # | AREA                                                           |
|-----------|---------|---------|-------|----------------------------------------------------------------|
| MONDAY    | NOV. 26 | 4:00 PM | 1     | Carson to Maricopa/Madrona to Crenshaw                         |
| TUESDAY   | NOV. 27 | 5:00 PM | 2     | Carson to Sepulveda/Crenshaw to Western (Chatelaine)           |
| WEDNESDAY | NOV. 28 | 5:00 PM | 3     | Del Amo to Carson/Crenshaw to Western                          |
| THURSDAY  | NOV. 29 | 5:00 PM | 4     | Sepulveda to 239 St./Crenshaw to Arlington                     |
| FRIDAY    | NOV. 30 | 5:00 PM | 5     | Sepulveda to 242 St./Arlington to Western                      |
| SATURDAY  | DEC. 1  | 5:00 PM | 6     | Sepulveda to Lomita/Hawthorne to Crenshaw (Springewood)        |
| SUNDAY    | DEC. 2  | 5:00 PM | 7     | PCH to South City Limits/Crenshaw Blvd to East City limits/    |
|           |         |         |       | Windmill to South city limits/Rolling Hills Rd to Singingwood  |
| MONDAY    | DEC. 3  | 4:00 PM | 8     | Sepulveda to PCH/West of Anza/Calle Mayor                      |
| TUESDAY   | DEC. 4  | 5:00 PM | 9     | PCH to Winlock/Rolling Hills Way to Hawthorne and west of      |
|           |         |         |       | DePortola Park                                                 |
| WEDNESDAY | DEC. 5  | 5:00 PM | 10    | Calle Mayor to South City limits/Southwest to Anza/Calle Mayor |
| THURSDAY  | DEC. 6  | 5:00 PM | 11    | PCH to city limits/West of Calle Mayor                         |
| FRIDAY    | DEC. 7  | 5:00 PM | 12    | Torrance to PCH/ Hawthorne to Anza/Calle Mayor                 |
| SATURDAY  | DEC. 8  | 5:00 PM | 13    | PCH to South City limits/Hawthorne to Via Colusa and           |
|           |         |         |       | Calle DeRicardo                                                |
| SUNDAY    | DEC. 9  | 5:00 PM | 14    | Torrance to Sepulveda/ West of Anza                            |
| MONDAY    | DEC. 10 | 5:00 PM | 15    | Torrance to 190th St/Anza to Madrona                           |
| TUESDAY   | DEC. 11 | 5:00 PM | 16    | Del Amo to Torrance/ West of Anza (Pacific Colony)             |
| WEDNESDAY | DEC. 12 | 5:00 PM | 17    | 190 St. to Del Amo Blvd/ West of Anza Ave.                     |
| THURSDAY  | DEC. 13 | 5:00 PM | 18    | Artesia to 190 St./West of Prairie Ave.                        |
| FRIDAY    | DEC. 14 | 5:00 PM | 19    | Artesia Blvd to 405 Fwy/ Prairie to Crenshaw                   |
| SATURDAY  | DEC. 15 | 5:00 PM | 20    | Redondo Beach Blvd to Artesia/West of Crenshaw to              |
|           |         |         |       | Hawthorne Blvd.                                                |
| SUNDAY    | DEC. 16 | 5:00 PM | 21    | Redondo Beach Blvd to Artesia/ Crenshaw to Western Ave         |
| MONDAY    | DEC. 17 | 4:00 PM | 22    | Artesia to 405 Fwy / 405 Fwy to Western Ave.                   |
|           |         |         |       |                                                                |