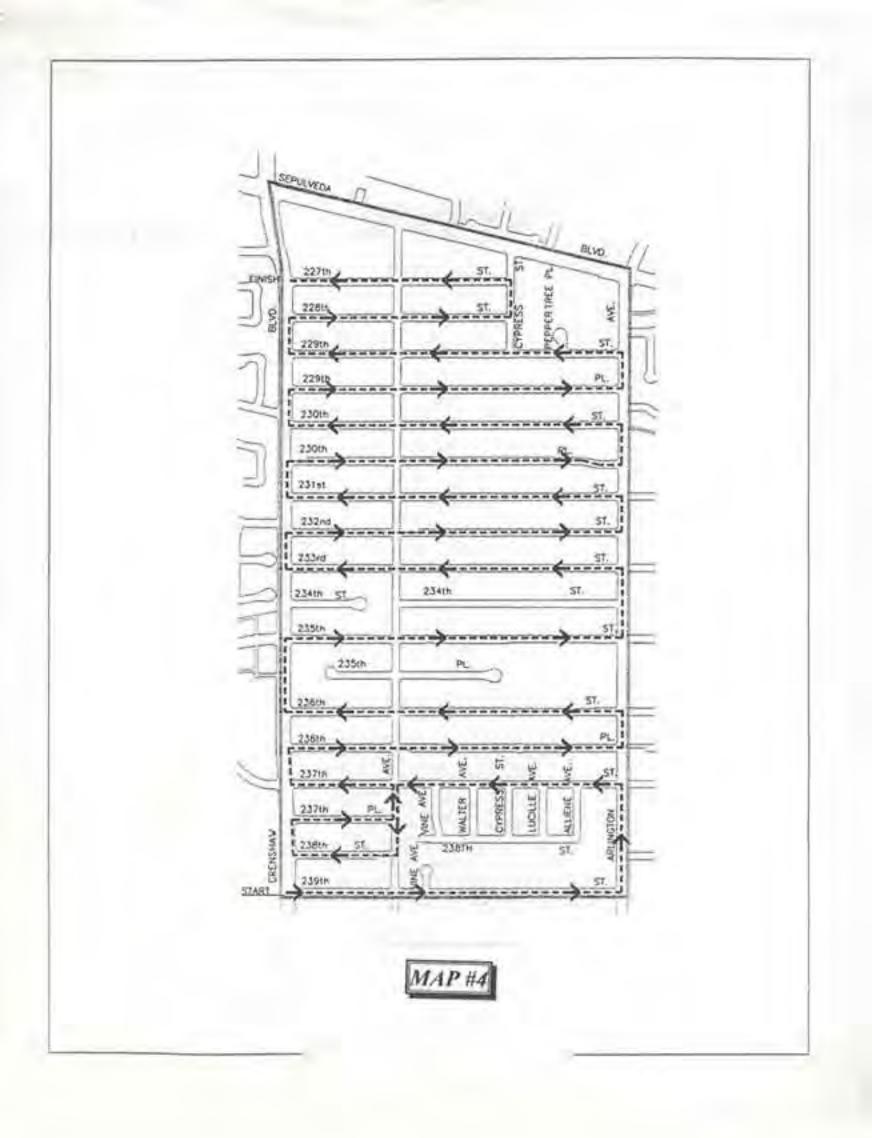

## SANTA FLOAT SCHEDULE

| DAY       | DATE    | TIME    | MAP # | AREA                                                           |
|-----------|---------|---------|-------|----------------------------------------------------------------|
| MONDAY    | NOV. 26 | 4:00 PM | 1     | Carson to Maricopa/Madrona to Crenshaw                         |
| TUESDAY   | NOV. 27 | 5:00 PM | 2     | Carson to Sepulveda/Crenshaw to Western (Chatelaine)           |
| WEDNESDAY | NOV. 28 | 5:00 PM | 3     | Del Amo to Carson/Crenshaw to Western                          |
| THURSDAY  | NOV. 29 | 5:00 PM | 4     | Sepulveda to 239 St./Crenshaw to Arlington                     |
| FRIDAY    | NOV. 30 | 5:00 PM | 5     | Sepulveda to 242 St./Arlington to Western                      |
| SATURDAY  | DEC. 1  | 5:00 PM | 6     | Sepulveda to Lomita/Hawthorne to Crenshaw (Springewood)        |
| SUNDAY    | DEC. 2  | 5:00 PM | 7     | PCH to South City Limits/Crenshaw Blvd to East City limits/    |
|           |         |         |       | Windmill to South city limits/Rolling Hills Rd to Singingwood  |
| MONDAY    | DEC. 3  | 4:00 PM | 8     | Sepulveda to PCH/West of Anza/Calle Mayor                      |
| TUESDAY   | DEC. 4  | 5:00 PM | 9     | PCH to Winlock/Rolling Hills Way to Hawthorne and west of      |
|           |         |         |       | DePortola Park                                                 |
| WEDNESDAY | DEC. 5  | 5:00 PM | 10    | Calle Mayor to South City limits/Southwest to Anza/Calle Mayor |
| THURSDAY  | DEC. 6  | 5:00 PM | 11    | PCH to city limits/West of Calle Mayor                         |
| FRIDAY    | DEC. 7  | 5:00 PM | 12    | Torrance to PCH/ Hawthorne to Anza/Calle Mayor                 |
| SATURDAY  | DEC. 8  | 5:00 PM | 13    | PCH to South City limits/Hawthorne to Via Colusa and           |
|           |         |         |       | Calle DeRicardo                                                |
| SUNDAY    | DEC. 9  | 5:00 PM | 14    | Torrance to Sepulveda/ West of Anza                            |
| MONDAY    | DEC. 10 | 5:00 PM | 15    | Torrance to 190th St/Anza to Madrona                           |
| TUESDAY   | DEC. 11 | 5:00 PM | 16    | Del Amo to Torrance/ West of Anza (Pacific Colony)             |
| WEDNESDAY | DEC. 12 | 5:00 PM | 17    | 190 St. to Del Amo Blvd/ West of Anza Ave.                     |
| THURSDAY  | DEC. 13 | 5:00 PM | 18    | Artesia to 190 St./West of Prairie Ave.                        |
| FRIDAY    | DEC. 14 | 5:00 PM | 19    | Artesia Blvd to 405 Fwy/ Prairie to Crenshaw                   |
| SATURDAY  | DEC. 15 | 5:00 PM | 20    | Redondo Beach Blvd to Artesia/West of Crenshaw to              |
|           |         |         |       | Hawthorne Blvd.                                                |
| SUNDAY    | DEC. 16 | 5:00 PM | 21    | Redondo Beach Blvd to Artesia/ Crenshaw to Western Ave         |
| MONDAY    | DEC. 17 | 4:00 PM | 22    | Artesia to 405 Fwy / 405 Fwy to Western Ave.                   |
|           |         |         |       |                                                                |