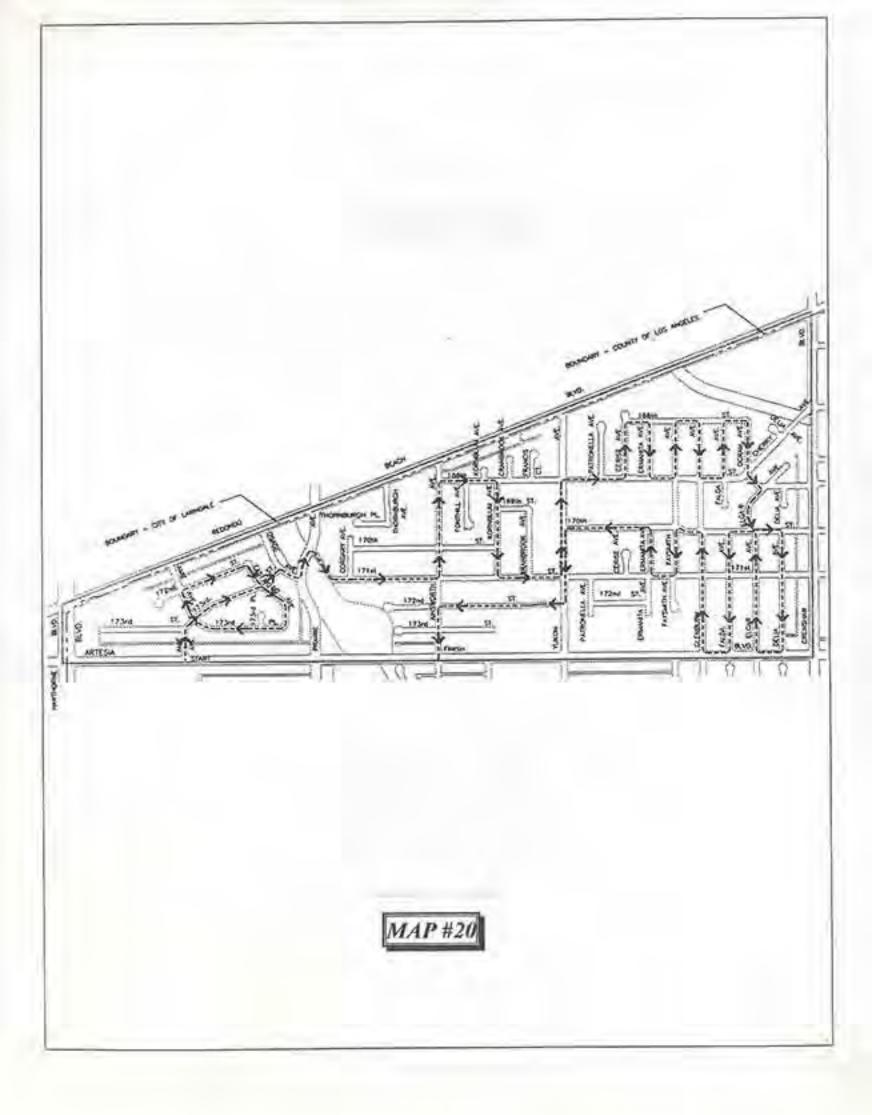

## SANTA FLOAT SCHEDULE

| DAY       | DATE    | TIME    | MAP # | AREA                                                           |
|-----------|---------|---------|-------|----------------------------------------------------------------|
| MONDAY    | NOV. 26 | 4:00 PM | 1     | Carson to Maricopa/Madrona to Crenshaw                         |
| TUESDAY   | NOV. 27 | 5:00 PM | 2     | Carson to Sepulveda/Crenshaw to Western (Chatelaine)           |
| WEDNESDAY | NOV. 28 | 5:00 PM | 3     | Del Amo to Carson/Crenshaw to Western                          |
| THURSDAY  | NOV. 29 | 5:00 PM | 4     | Sepulveda to 239 St./Crenshaw to Arlington                     |
| FRIDAY    | NOV. 30 | 5:00 PM | 5     | Sepulveda to 242 St./Arlington to Western                      |
| SATURDAY  | DEC. 1  | 5:00 PM | 6     | Sepulveda to Lomita/Hawthorne to Crenshaw (Springewood)        |
| SUNDAY    | DEC. 2  | 5:00 PM | 7     | PCH to South City Limits/Crenshaw Blvd to East City limits/    |
|           |         |         |       | Windmill to South city limits/Rolling Hills Rd to Singingwood  |
| MONDAY    | DEC. 3  | 4:00 PM | 8     | Sepulveda to PCH/West of Anza/Calle Mayor                      |
| TUESDAY   | DEC. 4  | 5:00 PM | 9     | PCH to Winlock/Rolling Hills Way to Hawthorne and west of      |
|           |         |         |       | DePortola Park                                                 |
| WEDNESDAY | DEC. 5  | 5:00 PM | 10    | Calle Mayor to South City limits/Southwest to Anza/Calle Mayor |
| THURSDAY  | DEC. 6  | 5:00 PM | 11    | PCH to city limits/West of Calle Mayor                         |
| FRIDAY    | DEC. 7  | 5:00 PM | 12    | Torrance to PCH/ Hawthorne to Anza/Calle Mayor                 |
| SATURDAY  | DEC. 8  | 5:00 PM | 13    | PCH to South City limits/Hawthorne to Via Colusa and           |
|           |         |         |       | Calle DeRicardo                                                |
| SUNDAY    | DEC. 9  | 5:00 PM | 14    | Torrance to Sepulveda/ West of Anza                            |
| MONDAY    | DEC. 10 | 5:00 PM | 15    | Torrance to 190th St/Anza to Madrona                           |
| TUESDAY   | DEC. 11 | 5:00 PM | 16    | Del Amo to Torrance/ West of Anza (Pacific Colony)             |
| WEDNESDAY | DEC. 12 | 5:00 PM | 17    | 190 St. to Del Amo Blvd/ West of Anza Ave.                     |
| THURSDAY  | DEC. 13 | 5:00 PM | 18    | Artesia to 190 St./West of Prairie Ave.                        |
| FRIDAY    | DEC. 14 | 5:00 PM | 19    | Artesia Blvd to 405 Fwy/ Prairie to Crenshaw                   |
| SATURDAY  | DEC. 15 | 5:00 PM | 20    | Redondo Beach Blvd to Artesia/West of Crenshaw to              |
|           |         |         |       | Hawthorne Blvd.                                                |
| SUNDAY    | DEC. 16 | 5:00 PM | 21    | Redondo Beach Blvd to Artesia/ Crenshaw to Western Ave         |
| MONDAY    | DEC. 17 | 4:00 PM | 22    | Artesia to 405 Fwy / 405 Fwy to Western Ave.                   |
|           |         |         |       |                                                                |