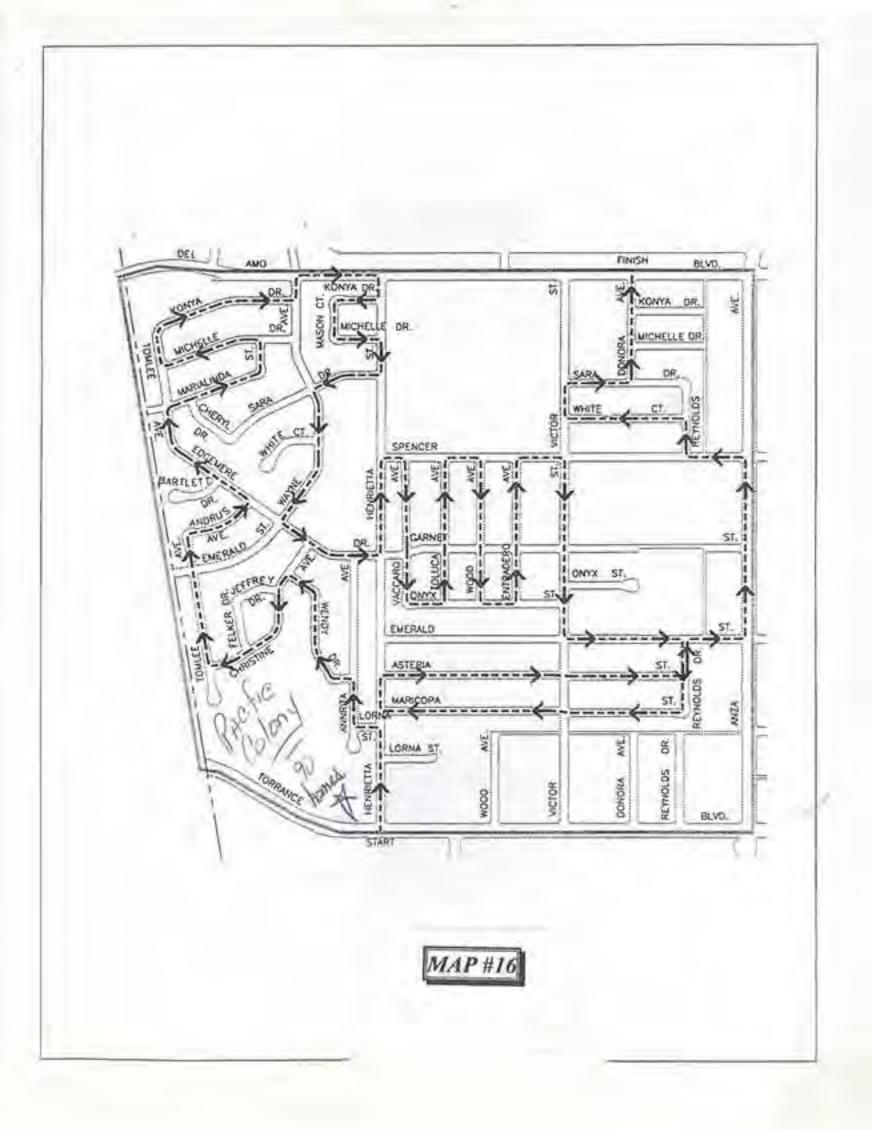

## SANTA FLOAT SCHEDULE

| DAY       | DATE    | TIME    | MAP # | AREA                                                           |
|-----------|---------|---------|-------|----------------------------------------------------------------|
| MONDAY    | NOV. 26 | 4:00 PM | 1     | Carson to Maricopa/Madrona to Crenshaw                         |
| TUESDAY   | NOV. 27 | 5:00 PM | 2     | Carson to Sepulveda/Crenshaw to Western (Chatelaine)           |
| WEDNESDAY | NOV. 28 | 5:00 PM | 3     | Del Amo to Carson/Crenshaw to Western                          |
| THURSDAY  | NOV. 29 | 5:00 PM | 4     | Sepulveda to 239 St./Crenshaw to Arlington                     |
| FRIDAY    | NOV. 30 | 5:00 PM | 5     | Sepulveda to 242 St./Arlington to Western                      |
| SATURDAY  | DEC. 1  | 5:00 PM | 6     | Sepulveda to Lomita/Hawthorne to Crenshaw (Springewood)        |
| SUNDAY    | DEC. 2  | 5:00 PM | 7     | PCH to South City Limits/Crenshaw Blvd to East City limits/    |
|           |         |         |       | Windmill to South city limits/Rolling Hills Rd to Singingwood  |
| MONDAY    | DEC. 3  | 4:00 PM | 8     | Sepulveda to PCH/West of Anza/Calle Mayor                      |
| TUESDAY   | DEC. 4  | 5:00 PM | 9     | PCH to Winlock/Rolling Hills Way to Hawthorne and west of      |
|           |         |         |       | DePortola Park                                                 |
| WEDNESDAY | DEC. 5  | 5:00 PM | 10    | Calle Mayor to South City limits/Southwest to Anza/Calle Mayor |
| THURSDAY  | DEC. 6  | 5:00 PM | 11    | PCH to city limits/West of Calle Mayor                         |
| FRIDAY    | DEC. 7  | 5:00 PM | 12    | Torrance to PCH/ Hawthorne to Anza/Calle Mayor                 |
| SATURDAY  | DEC. 8  | 5:00 PM | 13    | PCH to South City limits/Hawthorne to Via Colusa and           |
|           |         |         |       | Calle DeRicardo                                                |
| SUNDAY    | DEC. 9  | 5:00 PM | 14    | Torrance to Sepulveda/ West of Anza                            |
| MONDAY    | DEC. 10 | 5:00 PM | 15    | Torrance to 190th St/Anza to Madrona                           |
| TUESDAY   | DEC. 11 | 5:00 PM | 16    | Del Amo to Torrance/ West of Anza (Pacific Colony)             |
| WEDNESDAY | DEC. 12 | 5:00 PM | 17    | 190 St. to Del Amo Blvd/ West of Anza Ave.                     |
| THURSDAY  | DEC. 13 | 5:00 PM | 18    | Artesia to 190 St./West of Prairie Ave.                        |
| FRIDAY    | DEC. 14 | 5:00 PM | 19    | Artesia Blvd to 405 Fwy/ Prairie to Crenshaw                   |
| SATURDAY  | DEC. 15 | 5:00 PM | 20    | Redondo Beach Blvd to Artesia/West of Crenshaw to              |
|           |         |         |       | Hawthorne Blvd.                                                |
| SUNDAY    | DEC. 16 | 5:00 PM | 21    | Redondo Beach Blvd to Artesia/ Crenshaw to Western Ave         |
| MONDAY    | DEC. 17 | 4:00 PM | 22    | Artesia to 405 Fwy / 405 Fwy to Western Ave.                   |
|           |         |         |       |                                                                |