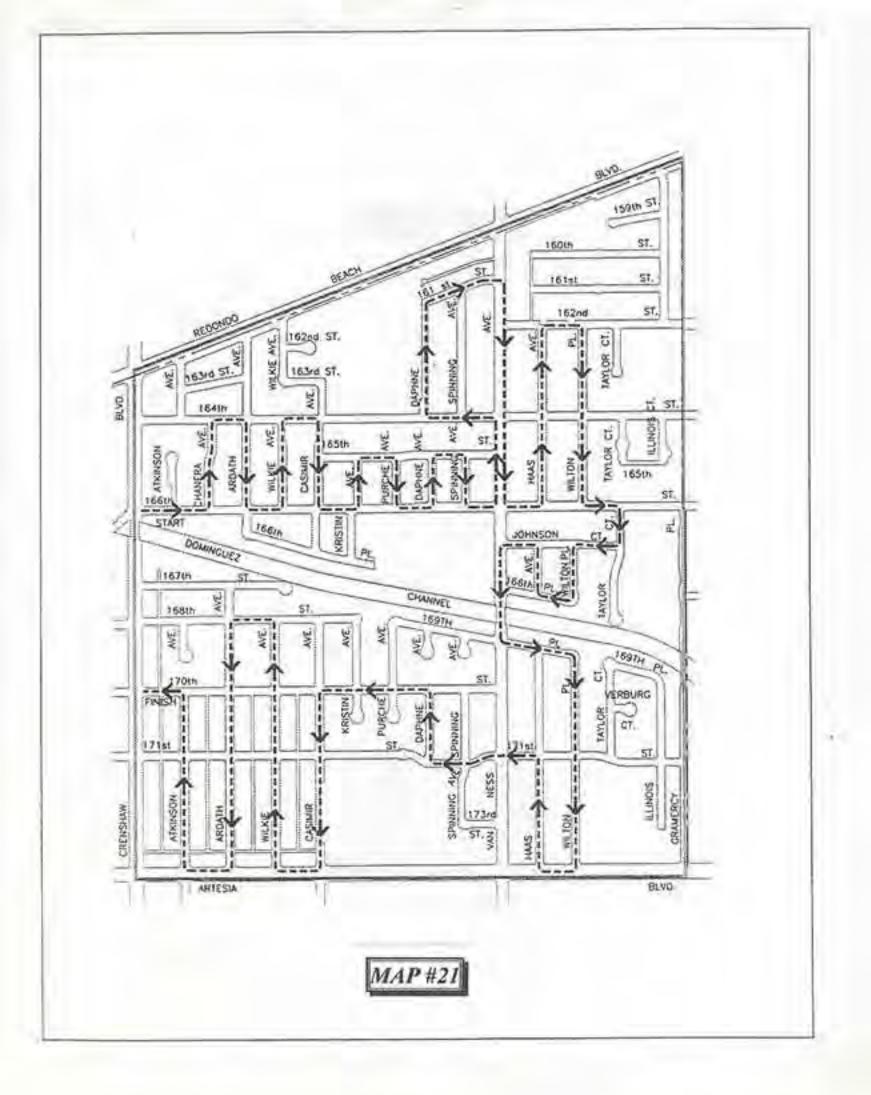

## SANTA FLOAT SCHEDULE

| DAY       | DATE    | TIME    | MAP # | AREA                                                           |
|-----------|---------|---------|-------|----------------------------------------------------------------|
| MONDAY    | NOV. 26 | 4:00 PM | 1     | Carson to Maricopa/Madrona to Crenshaw                         |
| TUESDAY   | NOV. 27 | 5:00 PM | 2     | Carson to Sepulveda/Crenshaw to Western (Chatelaine)           |
| WEDNESDAY | NOV. 28 | 5:00 PM | 3     | Del Amo to Carson/Crenshaw to Western                          |
| THURSDAY  | NOV. 29 | 5:00 PM | 4     | Sepulveda to 239 St./Crenshaw to Arlington                     |
| FRIDAY    | NOV. 30 | 5:00 PM | 5     | Sepulveda to 242 St./Arlington to Western                      |
| SATURDAY  | DEC. 1  | 5:00 PM | 6     | Sepulveda to Lomita/Hawthorne to Crenshaw (Springewood)        |
| SUNDAY    | DEC. 2  | 5:00 PM | 7     | PCH to South City Limits/Crenshaw Blvd to East City limits/    |
|           |         |         |       | Windmill to South city limits/Rolling Hills Rd to Singingwood  |
| MONDAY    | DEC. 3  | 4:00 PM | 8     | Sepulveda to PCH/West of Anza/Calle Mayor                      |
| TUESDAY   | DEC. 4  | 5:00 PM | 9     | PCH to Winlock/Rolling Hills Way to Hawthorne and west of      |
|           |         |         |       | DePortola Park                                                 |
| WEDNESDAY | DEC. 5  | 5:00 PM | 10    | Calle Mayor to South City limits/Southwest to Anza/Calle Mayor |
| THURSDAY  | DEC. 6  | 5:00 PM | 11    | PCH to city limits/West of Calle Mayor                         |
| FRIDAY    | DEC. 7  | 5:00 PM | 12    | Torrance to PCH/ Hawthorne to Anza/Calle Mayor                 |
| SATURDAY  | DEC. 8  | 5:00 PM | 13    | PCH to South City limits/Hawthorne to Via Colusa and           |
|           |         |         |       | Calle DeRicardo                                                |
| SUNDAY    | DEC. 9  | 5:00 PM | 14    | Torrance to Sepulveda/ West of Anza                            |
| MONDAY    | DEC. 10 | 5:00 PM | 15    | Torrance to 190th St/Anza to Madrona                           |
| TUESDAY   | DEC. 11 | 5:00 PM | 16    | Del Amo to Torrance/ West of Anza (Pacific Colony)             |
| WEDNESDAY | DEC. 12 | 5:00 PM | 17    | 190 St. to Del Amo Blvd/ West of Anza Ave.                     |
| THURSDAY  | DEC. 13 | 5:00 PM | 18    | Artesia to 190 St./West of Prairie Ave.                        |
| FRIDAY    | DEC. 14 | 5:00 PM | 19    | Artesia Blvd to 405 Fwy/ Prairie to Crenshaw                   |
| SATURDAY  | DEC. 15 | 5:00 PM | 20    | Redondo Beach Blvd to Artesia/West of Crenshaw to              |
|           |         |         |       | Hawthorne Blvd.                                                |
| SUNDAY    | DEC. 16 | 5:00 PM | 21    | Redondo Beach Blvd to Artesia/ Crenshaw to Western Ave         |
| MONDAY    | DEC. 17 | 4:00 PM | 22    | Artesia to 405 Fwy / 405 Fwy to Western Ave.                   |
|           |         |         |       |                                                                |